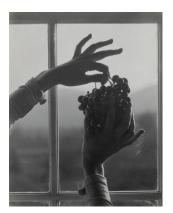

# Georgia O'Keeffe—Hands and Grapes

1921

gelatin silver print

sheet (trimmed to image):  $23 \times 18.1$  cm (9  $1/16 \times 7 1/8$  in.)

mount: 50 × 37.6 cm (19 11/16 × 14 13/16 in.)

Alfred Stieglitz Collection 1980.70.166

Stieglitz Estate Number OK 19C

Key Set Number 680