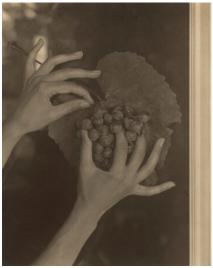

# Georgia O'Keeffe—Hands and Grapes

1921

gelatin silver print

sheet (trimmed to image):  $23 \times 18.1$  cm (9  $1/16 \times 7 1/8$  in.)

mount: 50 × 37.6 cm (19 11/16 × 14 13/16 in.)

Alfred Stieglitz Collection 1980.70.166