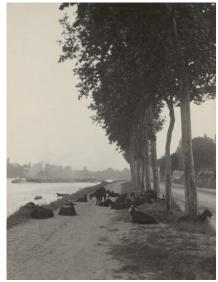

Alfred Stieglitz Goats outside Paris 1894, printed 1929/1934 gelatin silver print Key Set Number 123

Alfred Stieglitz Goats outside Paris 1894, printed 1929/1934 gelatin silver print Key Set Number 124