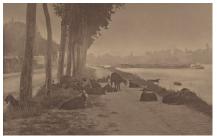

**CO** NATIONAL GALLERY OF ART ONLINE EDITIONS Alfred Stieglitz Key Set

Alfred Stieglitz American, 1864 - 1946

Along the Seine

1894

carbon print sheet (trimmed to image): 15 × 30.8 cm (5 7/8 × 12 1/8 in.) Alfred Stieglitz Collection 1949.3.104 Stieglitz Estate Number 58B Key Set Number 127

## INSCRIPTION

by Alfred Stieglitz, on mount, verso, upper left, in graphite: Along the Seine / 1894