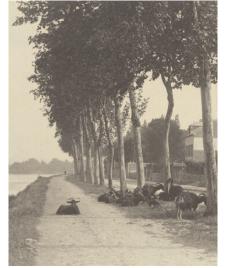

**CO** NATIONAL GALLERY OF ART ONLINE EDITIONS Alfred Stieglitz Key Set

Alfred Stieglitz American, 1864 - 1946

Along the Seine

1894

carbon print sheet (trimmed to image): 15 × 30.8 cm (5 7/8 × 12 1/8 in.) Alfred Stieglitz Collection 1949.3.104 Stieglitz Estate Number 58B Key Set Number 127

## INSCRIPTION

by Alfred Stieglitz, on mount, verso, upper left, in graphite: Along the Seine / 1894