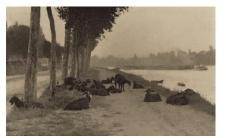

**CO** NATIONAL GALLERY OF ART ONLINE EDITIONS Alfred Stieglitz Key Set

Alfred Stieglitz American, 1864 - 1946

Along the Seine

1894

carbon print sheet (trimmed to image): 15 × 30.8 cm (5 7/8 × 12 1/8 in.) Alfred Stieglitz Collection 1949.3.104 Stieglitz Estate Number 58B Key Set Number 127

## INSCRIPTION

by Alfred Stieglitz, on mount, verso, upper left, in graphite: Along the Seine / 1894