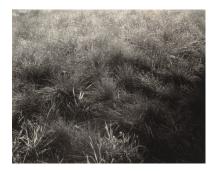

# 1933

gelatin silver print sheet (trimmed to image):  $19.2 \times 24.2$  cm (7 9/16 × 9 1/2 in.) mount: 56.6 × 45.1 cm (22 5/16 × 17 3/4 in.) Alfred Stieglitz Collection 1949.3.739 Stieglitz Estate Number 44C Key Set Number 1505

#### Remarks

Stieglitz made this print from the same negative as Key Set number 1504, but printed it in reverse.

Stieglitz Collections

A corresponding print was given to the following institution(s) by Alfred Stieglitz during his lifetime, or was received or acquired from the estate: