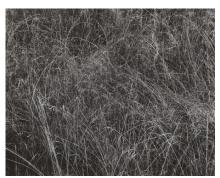

## **KEY SET ENTRY**

Related Key Set Photographs

#### Remarks

Stieglitz made this print from the same negative as Key Set number 1504, but printed it in reverse.

Stieglitz Collections

A corresponding print was given to the following institution(s) by Alfred Stieglitz during his lifetime, or was received or acquired from the estate: