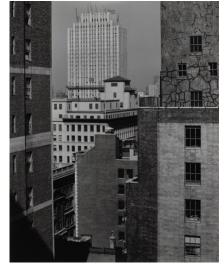

#### **KEY SET ENTRY**

**Related Key Set Photographs** 

Alfred Stieglitz From My Window at An American Place, Southwest March 1932 gelatin silver print Key Set Number 1452

Alfred Stieglitz From My Window at An American Place, Southwest March 1932 gelatin silver print Key Set Number 1453