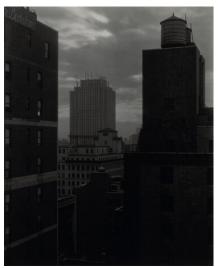

Alfred Stieglitz From My Window at An American Place, Southwest April 1932 gelatin silver print Key Set Number 1458

Alfred Stieglitz From My Window at An American Place, Śouthwest April/June 1932 gelatin silver print Key Set Number 1459