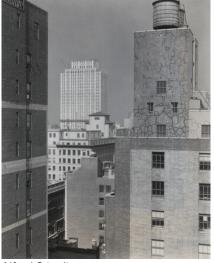

# *From My Window at An American Place, Southwest*

April 1932

gelatin silver print sheet (trimmed to image): 23.8 x 19 cm (9 3/8 x 7 1/2 in.) mount: 55.2 x 42.6 cm (21 3/4 x 16 3/4 in.) Alfred Stieglitz Collection 1949.3.1238 Stieglitz Estate Number 6A Key Set Number 1457