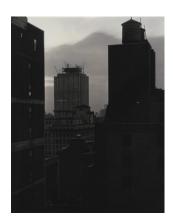

# *From My Window at An American Place, Southwest*

April 1932

gelatin silver print sheet (trimmed to image): 23.8 x 19 cm (9 3/8 x 7 1/2 in.) mount: 55.2 x 42.6 cm (21 3/4 x 16 3/4 in.) Alfred Stieglitz Collection 1949.3.1238 Stieglitz Estate Number 6A Key Set Number 1457