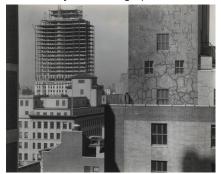

#### **KEY SET ENTRY**

**Related Key Set Photographs** 

Alfred Stieglitz From My Window at An American Place, Southwest March 1932 gelatin silver print Key Set Number 1452

Alfred Stieglitz From My Window at An American Place, Southwest March 1932 gelatin silver print Key Set Number 1453