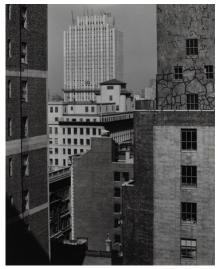

#### Related Key Set Photographs

Alfred Stieglitz
From My Window at An American
Place, Southwest
March 1932
gelatin silver print
Key Set Number 1452

Alfred Stieglitz
From My Window at An American
Place, Southwest
March 1932
gelatin silver print
Key Set Number 1453