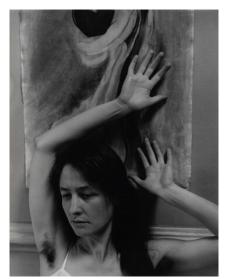

#### Related Key Set Photographs

Alfred Stieglitz Georgia O'Keeffe 1918 palladium print Key Set Number 491

Alfred Stieglitz Georgia O'Keeffe 1918, printed 1924/1937 gelatin silver print Key Set Number 492

## NATIONAL GALLERY OF ART ONLINE EDITIONS Alfred Stieglitz Key Set

In the background of this photograph and Key Set numbers 491 and 492 is an untitled charcoal drawing by O'Keeffe, known only through these photographs (see Lynes, p. 1101, no. 14).

The dates for this image and Key Set numbers 491 and 492 are based on similarities of pose and composition to other photographs dated 1918.

Stieglitz Collections

A corresponding print was given to the following institution(s) by Alfred Stieglitz during his lifetime, or was received or acquired from the estate: