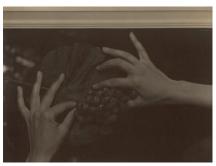

# Georgia O'Keeffe—Hands and Grapes

1921

palladium print

image: 23.4 x 18.6 cm (9 3/16 x 7 5/16 in.) sheet: 25.3 x 20.1 cm (9 15/16 x 7 15/16 in.) mat: 55.8 x 46.4 cm (21 15/16 x 18 1/4 in.) Alfred Stieglitz Collection 1980.70.164 Stieglitz Estate Number OK 11C Key Set Number 682