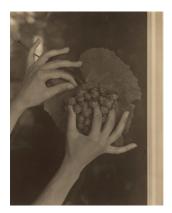

# Georgia O'Keeffe—Hands and Grapes

1921

palladium print

image: 23.4 x 18.6 cm (9 3/16 x 7 5/16 in.) sheet: 25.3 x 20.1 cm (9 15/16 x 7 15/16 in.) mat: 55.8 x 46.4 cm (21 15/16 x 18 1/4 in.) Alfred Stieglitz Collection 1980.70.164 Stieglitz Estate Number OK 11C Key Set Number 682