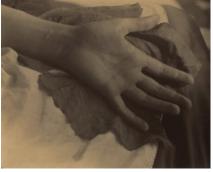

Alfred Stieglitz
Georgia O'Keeffe—Hands and Grapes
1921
gelatin silver print
Key Set Number 680