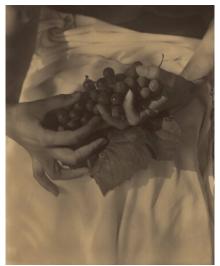

#### Related Key Set Photographs

Alfred Stieglitz
Georgia O'Keeffe—Hand and Grape
Leaf
1921
palladium print
Key Set Number 678

Alfred Stieglitz Georgia O'Keeffe—Hands and Grapes 1921 palladium print Key Set Number 679