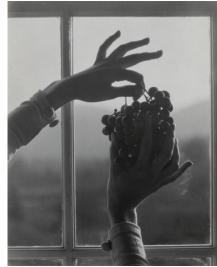

#### NATIONAL GALLERY OF ART ONLINE EDITIONS

Alfred Stieglitz Key Set

Alfred Stieglitz Georgia O'Keeffe—Hands and Grapes palladium print Key Set Number 681