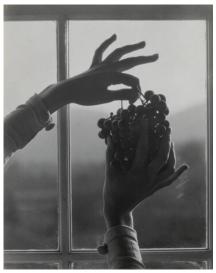

Alfred Stieglitz Georgia O'Keeffe—Hands and Grapes gelatin silver print Key Set Number 680

Alfred Stieglitz Georgia O'Keeffe—Hands and Grapes palladium print Key Set Number 682