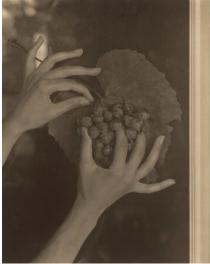

# Georgia O'Keeffe—Hands and Grapes

1921

palladium print

image: 17.9 x 24 cm (7 1/16 x 9 7/16 in.) sheet: 20.1 x 25.3 cm (7 15/16 x 9 15/16 in.) mat: 56.5 x 46 cm (22 1/4 x 18 1/8 in.) Alfred Stieglitz Collection 1980.70.165 Stieglitz Estate Number OK 11D

Key Set Number 681