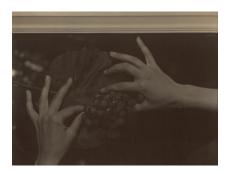

# Georgia O'Keeffe—Hands and Grapes

1921

palladium print

image: 17.9 x 24 cm (7 1/16 x 9 7/16 in.) sheet: 20.1 x 25.3 cm (7 15/16 x 9 15/16 in.) mat: 56.5 x 46 cm (22 1/4 x 18 1/8 in.) Alfred Stieglitz Collection 1980.70.165 Stieglitz Estate Number OK 11D

Key Set Number 681