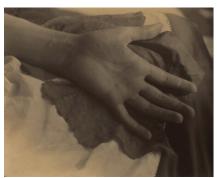

#### **©** NATIONAL GALLERY OF ART ONLINE EDITIONS

Alfred Stieglitz Key Set

Alfred Stieglitz Georgia O'Keeffe—Hand and Grape Leaf palladium print Key Set Number 678

Alfred Stieglitz Georgia O'Keeffe—Hands and Grapes palladium print Key Set Number 679