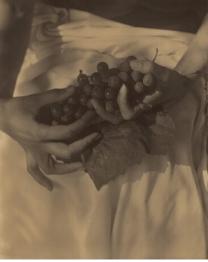

#### **©** NATIONAL GALLERY OF ART ONLINE EDITIONS

Alfred Stieglitz Key Set

Alfred Stieglitz Georgia O'Keeffe—Hand and Grape Leaf palladium print Key Set Number 678

Alfred Stieglitz Georgia O'Keeffe—Hands and Grapes palladium print Key Set Number 679