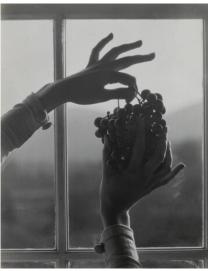

#### **CO** NATIONAL GALLERY OF ART ONLINE EDITIONS Alfred Stieglitz Key Set

Alfred Stieglitz Georgia O'Keeffe—Hands and Grapes 1921 palladium print Key Set Number 679

Alfred Stieglitz Georgia O'Keeffe—Hands and Grapes 1921 gelatin silver print Key Set Number 680