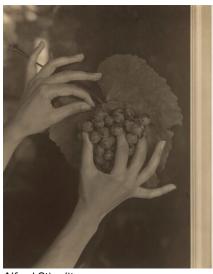

Alfred Stieglitz Georgia O'Keeffe—Hands and Grapes 1921 palladium print Key Set Number 681

Alfred Stieglitz Georgia O'Keeffe—Hands and Grapes 1921 palladium print Key Set Number 682

Remarks

The dates for this photograph and Key Set numbers 680, 681, and 682 are based on their relationship to Key Set number 679.