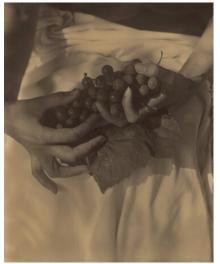

# Georgia O'Keeffe—Hand and Grape Leaf

1921

palladium print image: 18.7 x 23.2 cm (7 3/8 x 9 1/8 in.) sheet: 20 x 25.2 cm (7 7/8 x 9 15/16 in.) mat: 55.5 x 46 cm (21 7/8 x 18 1/8 in.) Alfred Stieglitz Collection 1980.70.167 Stieglitz Estate Number OK 24B Key Set Number 678