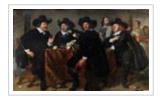

File name: 3440-001.jpg
Govert Flinck, Dutch (1615 - 1660)

The Governors of the Kloveniersdoelen, 1642
oil on canvas
Rijksmuseum, Amsterdam,
on loan from the City of Amsterdam

Order this image

File name: 3440-002.jpg
Bartholomeus van der Helst, Dutch (1613 - 1670)
The Governors of the Kloveniersdoelen, 1655
oil on canvas
Amsterdam Museum