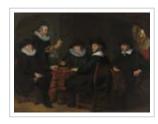

File name: 3440-001.jpg
Govert Flinck, Dutch (1615 - 1660)

The Governors of the Kloveniersdoelen, 1642
oil on canvas
Rijksmuseum, Amsterdam,
on loan from the City of Amsterdam

Order this image

File name: 3440-002.jpg
Bartholomeus van der Helst, Dutch (1613 - 1670)
The Governors of the Kloveniersdoelen, 1655
oil on canvas
Amsterdam Museum