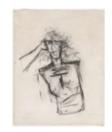

## The National Gallery of Art Acquires Transformational Collection of Modern and Contemporary Drawings from Lenore and Bernard Greenberg

File name: rothenberg.jpg
Susan Rothenberg
Untitled, 1984
charcoal on paper
sheet: 69.85 x 50.17 cm (27 1/2 x 19 3/4 in.)
National Gallery of Art, Gift of Lenore S. and Bernard A. Greenberg