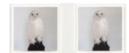

File name: horn.jpg
Roni Horn
Dead Owl, 1997
2 inkjet prints
image/sheet (each): 57.15 x 57.15 cm (22 1/2 x 22 1/2 in.)
framed (each): 63.5 x 63.5 x 3.81 cm (25 x 25 x 11/2 in.)
overall (installed): 63.5 x 147.32 x 3.81 cm (25 x 58 x 11/2 in.)
National Gallery of Art, Gift of Lenore S. and Bernard A. Greenberg
2025.16.61