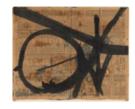

File name: kline.jpg
Franz Kline
Ink Study for Hoboken, 1951
pencil, brush and ink and tempera on telephone-book page
sheet: 22.23 x 27.94 cm (8 3/4 x 11 in.)
National Gallery of Art, Gift of Lenore S. and Bernard A. Greenberg
2025.16.28