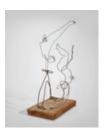

phone: (202) 842-6355

File name: calder.jpg
Alexander Calder
The Acrobats, 1929
wire
overall: 64.14 cm (25 1/4 in.)
National Gallery of Art, Gift of Lenore S. Greenberg in honor of her parents, Rita and Taft Schreiber 2025.16.1
© 2000 Estate of Alexander Calder / Artists Rights Society (ARS), New York