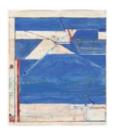

File name: diebenkorn.jpg
Richard Diebenkorn
Untitled #42, 1981
gouache and crayon on paper
sheet: 73.66 x 63.5 cm (29 x 25 in.)
National Gallery of Art, Gift of Lenore S. and Bernard A. Greenberg
2025.16.12
© The Estate of Richard Diebenkorn