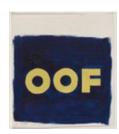

File name: ruscha.jpg
Ed Ruscha
Study for "OOF", 1962
oil and pastel on paper
sheet: 29.85 x 27.31 cm (11 3/4 x 10 3/4 in.)
National Gallery of Art, Gift of Lenore S. and Bernard A. Greenberg
2025.16.45